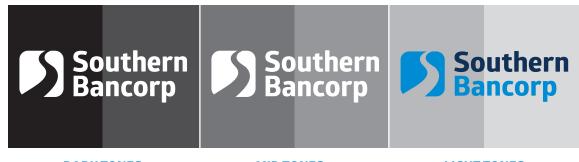

#### **GRADIENT LOGOS**

When creating black and white documents, an all-black or all-gradient logo can be used. The white logo can be used for any non-white backgrounds.

#### NON-WHITE BACKGROUNDS

DARK TONES MID TONES LIGHT TONES

When using a background that isn't white, the all-white logo should be used on any color that competes with the Southern blues. Usually anything darker than a pastel is too dark to use the color logo.